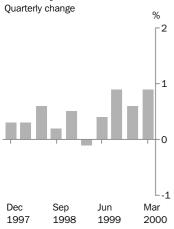

# CPI GROUPS, Weighted Average of Eight Capital Cities—Percentage Changes

| Period                    | Food              | Clothing            | Housing    | Household<br>equipment<br>and<br>operation | Trans–<br>portation | Alcohol<br>and<br>tobacco | Health<br>and<br>personal<br>care | Recreation<br>and<br>education | All group |
|---------------------------|-------------------|---------------------|------------|--------------------------------------------|---------------------|---------------------------|-----------------------------------|--------------------------------|-----------|
|                           |                   | • • • • • • • • • • | PERCENTAGE | E CHANGE (fror                             | n previous fir      | nancial year)             |                                   |                                |           |
| 1995-1996                 | 3.5               | 0.3                 | 5.9        | 2.3                                        | 4.3                 | 10.7                      | 4.6                               | 2.7                            | 4.2       |
| 1996-1997                 | 3.2               | 0.3                 | -4.1       | 1.6                                        | 1.4                 | 3.4                       | 5.1                               | 1.7                            | 1.3       |
| 1997-1998                 | 1.8               | 0.1                 | -7.0       | 0.3                                        | -0.6                | 2.0                       | 3.0                               | 3.3                            | 0.0       |
| 1998-1999                 | 3.9               | -0.7                | 1.4        | -0.1                                       | -1.1                | 2.5                       | 0.1                               | 2.1                            | 1.2       |
| • • • • • • • • • • • • • | • • • • • • • • • |                     |            | •••••                                      | •••••               | ••••                      | • • • • • • • • • • •             | • • • • • • • • • • • •        | •••••     |
| 1996                      |                   | PERCEN              | TAGE CHANG | E (from corres                             | ponding quar        | ter of previou            | us year)                          |                                |           |
| March                     | 2.4               | 0.6                 | 2.8        | 2.1                                        | 4.3                 | 11.8                      | 5.1                               | 3.4                            | 3.7       |
| June                      | 3.0               | 0.2                 | 1.5        | 2.1                                        | 4.2                 | 9.2                       | 3.8                               | 2.0                            | 3.1       |
| September                 | 2.5               | 0.5                 | 0.7        | 1.9                                        | 1.1                 | 5.9                       | 4.3                               | 1.8                            | 2.1       |
| December                  | 3.2               | 0.4                 | -2.7       | 1.8                                        | 1.8                 | 3.8                       | 4.2                               | 1.3                            | 1.5       |
| 1997                      |                   |                     |            |                                            |                     |                           |                                   |                                |           |
| March                     | 3.7               | 0.2                 | -5.2       | 1.7                                        | 2.3                 | 2.5                       | 4.9                               | 1.5                            | 1.3       |
| June                      | 3.2               | -0.1                | -8.8       | 1.2                                        | 0.1                 | 1.4                       | 7.2                               | 2.3                            | 0.3       |
| September                 | 2.1               | -0.1                | -9.6       | 0.3                                        | 0.8                 | 0.9                       | 2.5                               | 3.2                            | -0.3      |
| December                  | 1.4               | 0.3                 | -8.7       | 0.2                                        | -0.4                | 1.9                       | 4.3                               | 3.0                            | -0.2      |
| 1998                      |                   |                     |            |                                            |                     |                           |                                   |                                |           |
| March                     | 1.6               | 0.4                 | -6.8       | 0.3                                        | -1.8                | 2.3                       | 2.8                               | 3.2                            | -0.2      |
| June                      | 1.9               | 0.0                 | -2.5       | 0.1                                        | -0.9                | 2.8                       | 2.5                               | 3.5                            | 0.7       |
| September                 | 3.2               | -0.1                | -1.1       | 0.4                                        | -1.7                | 3.5                       | 7.1                               | 2.2                            | 1.3       |
| December                  | 4.0               | -0.8                | 1.4        | 0.3                                        | -1.7                | 2.2                       | 3.5                               | 2.8                            | 1.6       |
| L999                      | 1.0               | 0.0                 | 1.1        | 0.0                                        | ±.,                 | 2.2                       | 0.0                               | 2.0                            | 1.0       |
| March                     | 4.4               | -1.0                | 3.0        | -0.7                                       | -1.4                | 2.3                       | -4.3                              | 1.9                            | 1.2       |
| June                      | 3.8               | -0.6                | 2.2        | -0.4                                       | 0.1                 | 2.2                       | -5.6                              | 1.5                            | 1.1       |
| September                 | 3.0               | -0.7                | 3.5        | -0.8                                       | 3.8                 | 2.0                       | -5.7                              | 2.3                            | 1.7       |
| December                  | 2.3               | -1.6                | 4.3        | -0.7                                       | 3.7                 | 3.8                       | -5.2                              | 1.9                            | 1.8       |
| 2000                      | 2.0               | 1.0                 | 4.0        | 0.1                                        | 0.1                 | 0.0                       | 0.2                               | 1.5                            | 1.0       |
| March                     | 1.3               | -1.4                | 4.7        | -0.2                                       | 7.3                 | 4.7                       | 3.3                               | 0.9                            | 2.8       |
| • • • • • • • • • • • •   | • • • • • • • • • | •••••               |            |                                            | •••••               | •••••                     |                                   | • • • • • • • • • • • •        | •••••     |
| 1996                      |                   |                     | PERCENT    | AGE CHANGE (                               | from previous       | quarter)                  |                                   |                                |           |
| March                     | 0.2               | -0.3                | -0.4       | 0.0                                        | 0.1                 | 1.6                       | 1.9                               | 1.6                            | 0.4       |
| June                      | 1.0               | 0.6                 | 0.6        | 0.8                                        | 1.1                 | 1.3                       | 0.1                               | -0.8                           | 0.7       |
| September                 | 1.0               | -0.2                | -0.2       | 0.5                                        | -0.3                | 0.4                       | 0.9                               | 0.0                            | 0.3       |
| December                  | 0.9               | 0.3                 | -2.7       | 0.4                                        | 0.9                 | 0.5                       | 1.2                               | 0.5                            | 0.2       |
| 1997                      | 0.0               | 0.0                 |            |                                            | 0.0                 | 0.0                       |                                   | 0.0                            | 0.2       |
| March                     | 0.7               | -0.5                | -2.9       | -0.1                                       | 0.6                 | 0.3                       | 2.7                               | 1.9                            | 0.2       |
| June                      | 0.5               | 0.3                 | -3.3       | 0.4                                        | -1.0                | 0.2                       | 2.3                               | -0.1                           | -0.2      |
| September                 | 0.0               | -0.2                | -1.0       | -0.4                                       | 0.4                 | -0.1                      | -3.5                              | 0.9                            | -0.4      |
| December                  | 0.0               | 0.2                 | -1.8       | 0.4                                        | -0.3                | 1.5                       | 3.0                               | 0.3                            | 0.3       |
| 1998                      | 0.2               | 0.1                 | 1.0        | 0.7                                        | 0.0                 | 1.0                       | 0.0                               | 0.0                            | 0.0       |
| March                     | 0.8               | -0.4                | -0.8       | 0.0                                        | -0.9                | 0.7                       | 1.2                               | 2.0                            | 0.3       |
| June                      | 0.8               | -0.4                | -0.8       | 0.0                                        | -0.9                | 0.8                       | 2.0                               | 0.2                            | 0.6       |
| September                 | 1.3               | -0.3                | 0.3        | -0.1                                       | -0.1                | 0.5                       | 0.8                               | -0.3                           | 0.2       |
| December                  | 1.0               | -0.3<br>-0.1        | 0.3        | 0.2                                        | -0.4                | 0.5                       | -0.4                              | -0.3                           | 0.2       |
| L999                      | 1.0               | 0.1                 | 0.1        | 0.2                                        | 0.0                 | 0.2                       | 0.4                               | 0.0                            | 0.5       |
| March                     | 1.2               | -0.6                | 0.7        | -1.0                                       | -0.6                | 0.8                       | -6.4                              | 1.2                            | -0.1      |
| June                      | 0.2               | -0.8                | 0.4        | 0.5                                        | _0.8<br>1.4         | 0.8                       | -0.4<br>0.5                       | -0.2                           | -0.1      |
| September                 | 0.2               | -0.5                | 0.4<br>1.6 | -0.5                                       | 1.4<br>3.3          | 0.7                       | 0.5                               | -0.2                           | 0.4       |
| December                  | 0.5               | -0.5<br>-0.9        | 1.6        | -0.5<br>0.3                                |                     | 2.0                       |                                   | 0.5                            | 0.9       |
|                           | 0.3               | -0.9                | с.т        | 0.3                                        | -0.4                | 2.0                       | 0.1                               | 0.5                            | 0.0       |
| 2000<br>March             | 0.2               | -0.4                | 1.1        | -0.4                                       | 2.9                 | 1.7                       | 1.9                               | 0.2                            | 0.9       |
|                           |                   | -0.4                | 1.1        |                                            | 1.9                 | 1.7                       | 19                                | U.Z                            | 0.9       |