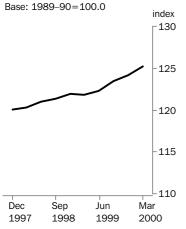

## CPI, All groups index numbers(a) and percentage changes

INDEX

ABS • CONSUMER PRICE INDEX • 6401.0 • MARCH QUARTER 2000

.....

## ALL GROUPS, Index Numbers(a)

| 1995-1996       118.         1996-1997       120.         1997-1998       120.         1998-1999       122.         1996       March         June       119.         June       119.         September       120.         1997       120. | -                | ourne Brisbane      | Adelaide | Perth | Hobart | Darwin | Canberra | eight capital<br>cities |
|-------------------------------------------------------------------------------------------------------------------------------------------------------------------------------------------------------------------------------------------|------------------|---------------------|----------|-------|--------|--------|----------|-------------------------|
| 1996-1997         120.           1997-1998         120.           1998-1999         122.           1996         March           June         119.           September         120.           December         120.                        |                  |                     |          |       |        |        |          |                         |
| 1996-1997         120.           1997-1998         120.           1998-1999         122.           1996         March           June         119.           September         120.           December         120.                        | 7 118            | .4 119.1            | 121.2    | 116.7 | 119.6  | 119.5  | 120.3    | 118.7                   |
| 1997-1998         120.           1998-1999         122.           1996                                                                                                                                                                    |                  |                     | 122.3    | 118.3 | 121.4  | 121.6  | 120.5    | 120.3                   |
| 1998-1999         122.           1996                                                                                                                                                                                                     |                  |                     | 122.5    | 118.0 | 121.4  | 121.0  | 120.4    | 120.3                   |
| 1996<br>March 119.<br>June 119.<br>September 120.<br>December 120.                                                                                                                                                                        |                  |                     | 123.2    | 120.1 | 122.5  | 122.4  | 121.5    | 120.5                   |
| March119.June119.September120.December120.                                                                                                                                                                                                | 120              | .0 122.0            | 120.2    | 120.1 | 122.0  | 122.1  | 121.0    | 121.0                   |
| June119.September120.December120.                                                                                                                                                                                                         |                  |                     |          |       |        |        |          |                         |
| September120.December120.                                                                                                                                                                                                                 | 1 118            | .3 119.6            | 121.6    | 117.1 | 120.1  | 119.8  | 120.8    | 119.0                   |
| December 120.                                                                                                                                                                                                                             | 9 119            | .2 120.4            | 122.0    | 117.9 | 120.6  | 120.8  | 121.4    | 119.8                   |
|                                                                                                                                                                                                                                           | 2 119            | .6 120.6            | 122.2    | 118.3 | 121.1  | 121.6  | 121.4    | 120.1                   |
| 1997                                                                                                                                                                                                                                      | 4 119            | .9 120.8            | 122.6    | 118.4 | 121.3  | 121.7  | 121.4    | 120.3                   |
|                                                                                                                                                                                                                                           |                  |                     |          |       |        |        |          |                         |
| March 120.                                                                                                                                                                                                                                | 6 120            | .1 121.5            | 122.6    | 118.2 | 121.9  | 121.6  | 121.4    | 120.5                   |
| June 120.                                                                                                                                                                                                                                 | 2 119            | .9 121.1            | 121.9    | 118.1 | 121.3  | 121.5  | 120.4    | 120.2                   |
| September 119.                                                                                                                                                                                                                            | 8 119            | .5 120.7            | 121.2    | 117.5 | 120.6  | 121.0  | 119.8    | 119.7                   |
| December 120.                                                                                                                                                                                                                             | 1 119            | .8 121.4            | 121.2    | 117.6 | 121.2  | 120.8  | 119.8    | 120.0                   |
| 1998                                                                                                                                                                                                                                      |                  |                     |          |       |        |        |          |                         |
| March 120.                                                                                                                                                                                                                                | 7 119            | .6 121.9            | 121.7    | 118.0 | 121.5  | 121.5  | 120.6    | 120.3                   |
| June 121.                                                                                                                                                                                                                                 | 4 120            | .3 122.3            | 122.4    | 118.9 | 122.0  | 121.8  | 121.2    | 121.0                   |
| September 121.                                                                                                                                                                                                                            | 9 120            | .4 122.5            | 123.0    | 119.6 | 122.8  | 122.1  | 121.3    | 121.3                   |
| December 122.                                                                                                                                                                                                                             | 4 120            | .8 123.0            | 123.6    | 120.2 | 122.7  | 122.7  | 121.7    | 121.9                   |
| 1999                                                                                                                                                                                                                                      |                  |                     |          |       |        |        |          |                         |
| March 122.                                                                                                                                                                                                                                | 6 121            | .0 122.8            | 122.7    | 119.8 | 122.1  | 122.1  | 121.4    | 121.8                   |
| June 123.                                                                                                                                                                                                                                 | 0 121            | 5 123.1             | 123.6    | 120.8 | 122.5  | 122.7  | 121.5    | 122.3                   |
| September 124.                                                                                                                                                                                                                            | 1 122            | .7 124.0            | 125.1    | 121.9 | 123.3  | 122.9  | 122.4    | 123.4                   |
| December 124.                                                                                                                                                                                                                             | 7 123            | .5 124.1            | 125.7    | 122.7 | 124.0  | 123.6  | 123.7    | 124.1                   |
| 2000                                                                                                                                                                                                                                      |                  |                     |          |       |        |        |          |                         |
| March 125.                                                                                                                                                                                                                                | 8 124            | .7 125.5            | 126.8    | 123.1 | 125.3  | 124.4  | 124.9    | 125.2                   |
| (a) Ba                                                                                                                                                                                                                                    | ise of each inde | ex: 1989–90 = 100.0 |          |       |        |        |          |                         |
|                                                                                                                                                                                                                                           |                  |                     |          |       |        |        |          |                         |